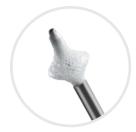

### **Self-Anchoring**

Soft 6F-20F expandable cone and 3F tapered rigid tip atraumatically engages and occludes the cystic duct, eliminating the need for clips or graspers.