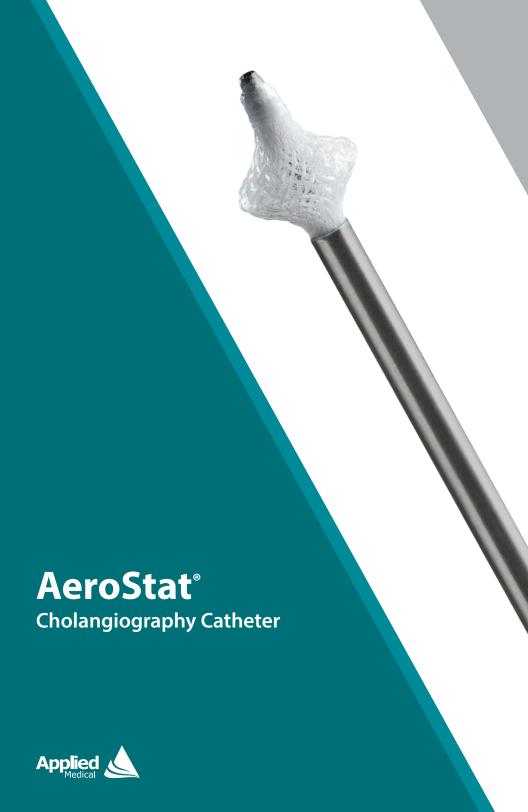

# ONE HAND ONE STEP

Easy duct access
Self-anchoring
One-handed activation

## **Easy Duct Access**

Retention cone eliminates problems traditionally associated with laparoscopic cholangiography, such as clipping, balloon purging and potential breakage.

### **Self-Anchoring**

Soft 6F-20F expandable cone and 3F tapered rigid tip atraumatically engages and occludes the cystic duct, eliminating the need for clips or graspers.