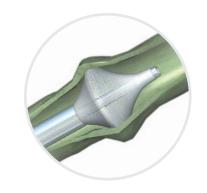

## **Easy Duct Access**

Retention cone eliminates problems traditionally associated with laparoscopic cholangiography, such as clipping, balloon purging and potential breakage.

### **Self-Anchoring**

Soft 6F-20F expandable cone and 3F tapered rigid tip atraumatically engages and occludes the cystic duct, eliminating the need for clips or graspers.